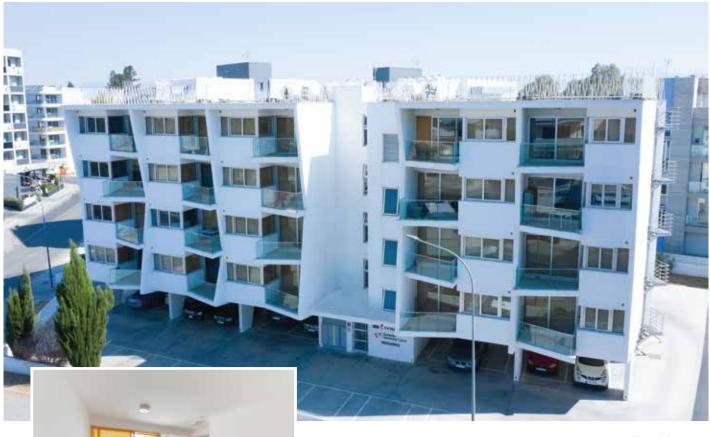

# CNP CYPRIALIFE residence

This unit is the newest addition to our housing facilities. It is located practically a breath away from campus. This superb modern facility houses 44 fully furnished and equipped studios. Each studio is furnished with a bed, a side table, a bookshelf, a desk, desk chair, cupboard, air condition unit, cooker, oven, extractor fund, refrigerator and a washing machine. CNP CYPRIALIFE provides free wireless internet. There are various internet providers in Cyprus, if a resident wishes to purchase an individual internet connection.

#### **DESCRIPTION of HOUSING FACILITIES**

| Proximity to the University                         | 200m             |
|-----------------------------------------------------|------------------|
| Capacity/persons                                    | 44               |
| Studio apartment                                    | 35m <sup>2</sup> |
| Balcony (covered)                                   | $7m^2$           |
| Furnished                                           | $\sqrt{}$        |
| Kitchen                                             | √                |
| A/C (heating & cooling)                             | √                |
| Elevator                                            | √                |
| Maintenance Services                                | $\sqrt{}$        |
| Wi-fi (provided free of charge from CNP CYPRIALIFE) | √                |
| Common Expenses included in the rent                |                  |
| Parking Facilities                                  | √                |
| Fire Alarm System                                   |                  |