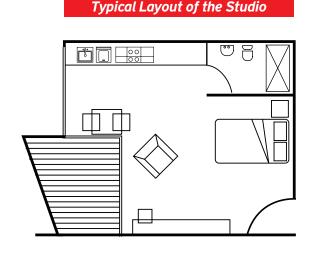

# CNP CYPRIALIFE residence

This unit is the newest addition to our housing facilities. It is located practically a breath away from campus. This superb modern facility houses 44 fully furnished and equipped studios. Each studio is furnished with a bed, a side table, a bookshelf, a desk, desk chair, cupboard, air condition unit, cooker, oven, extractor fund, refrigerator and a washing machine. CNP CYPRIALIFE provides free wireless internet. There are various internet providers in Cyprus, if a resident wishes to purchase an individual internet connection.

#### **DESCRIPTION of HOUSING FACILITIES**

| Proximity to the University                         | 200m             |
|-----------------------------------------------------|------------------|
| Capacity/persons                                    | 44               |
| Studio apartment                                    | 35m <sup>2</sup> |
| Balcony (covered)                                   | $7m^2$           |
| Furnished                                           | $\sqrt{}$        |
| Kitchen                                             | √                |
| A/C (heating & cooling)                             | √                |
| Elevator                                            | √                |
| Maintenance Services                                | $\sqrt{}$        |
| Wi-fi (provided free of charge from CNP CYPRIALIFE) | √                |
| Common Expenses included in the rent                |                  |
| Parking Facilities                                  | √                |
| Fire Alarm System                                   |                  |